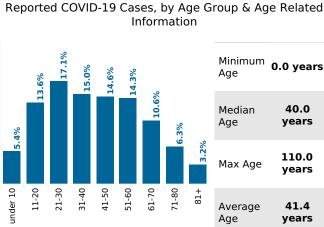

## **COVID-19 in South Carolina** As of 11:59 PM on 7/10/2021



Cases

600,026

## Select Date Range & County to Filter Page Values

Non-Null Values Only

COUNTY

**Past 2 weeks Confirmed** 

2,074

Rate of COVID-19 Cases per 10,000 population, by County County Displayed: **South Carolina** | Dates Displayed: 3/4/2020 to 7/10/2021 Use County Filter Above to View ZIP Code Counts and Filter Page Values

Reported COVID-19 Cases, by Week of Report County Displayed: **South Carolina** | Dates Displayed: 3/4/2020 to 7/10/2021





County Displayed: South Carolina | Dates Displayed:3/4/2020 to 7/10/2021 Note: Data is suppressed for fewer than 5 cases





Cases by Sex





years