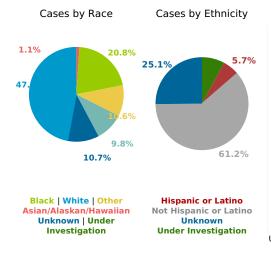

## **COVID-19 in South Carolina** As of 11:59 PM on 7/10/2021



Cases

600,026

## Select Date Range & County to Filter Page Values

Non-Null Values Only

COUNTY

**Past 2 weeks Confirmed** 

2,074

Rate of COVID-19 Cases per 10,000 population, by County County Displayed: **South Carolina** | Dates Displayed: 3/4/2020 to 7/10/2021 Use County Filter Above to View ZIP Code Counts and Filter Page Values

Reported COVID-19 Cases, by Week of Report County Displayed: **South Carolina** | Dates Displayed: 3/4/2020 to 7/10/2021





County Displayed: South Carolina | Dates Displayed:3/4/2020 to 7/10/2021 Note: Data is suppressed for fewer than 5 cases





Cases by Sex





years