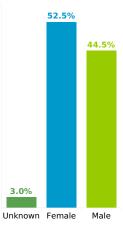

## **COVID-19 in South Carolina** As of 11:59 PM on 7/10/2021



Cases

600,026

## Select Date Range & County to Filter Page Values

Non-Null Values Only

COUNTY

**Past 2 weeks Confirmed** 

2,074

Rate of COVID-19 Cases per 10,000 population, by County County Displayed: **South Carolina** | Dates Displayed: 3/4/2020 to 7/10/2021 Use County Filter Above to View ZIP Code Counts and Filter Page Values

Reported COVID-19 Cases, by Week of Report County Displayed: **South Carolina** | Dates Displayed: 3/4/2020 to 7/10/2021





County Displayed: South Carolina | Dates Displayed:3/4/2020 to 7/10/2021 Note: Data is suppressed for fewer than 5 cases





Cases by Sex





years