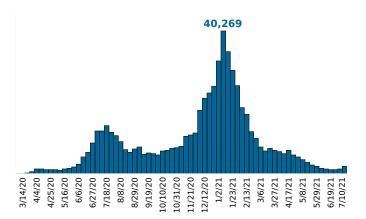

Reported COVID-19 Cases, by Week of Report County Displayed: **South Carolina** | Dates Displayed: 3/4/2020 to 7/10/2021

County Displayed: South Carolina | Dates Displayed:3/4/2020 to 7/10/2021 Note: Data is suppressed for fewer than 5 cases