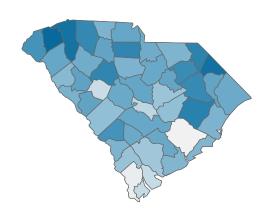

## Select Date Range & County to Filter Page Values

Non-Null Values Only

COUNTY

**Past 2 weeks Confirmed** 

2,074

Rate of COVID-19 Cases per 10,000 population, by County County Displayed: **South Carolina** | Dates Displayed: 3/4/2020 to 7/10/2021 Use County Filter Above to View ZIP Code Counts and Filter Page Values